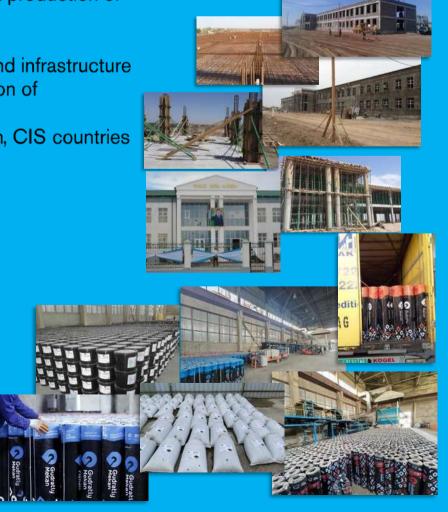

#### **About Company**

Founded in: 2011

 Core business: Construction and production of waterproofing materials

•Key achievements:

- Construction of schools, roads, and infrastructure
- Launch of a plant for the production of waterproofing materials
- •Geographical reach: Turkmenistan, CIS countries Afghanistan, Iran, Turkey

- Established in 2011, based on a license issued by the Ministry of Construction and Architecture of Turkmenistan, the following projects were constructed:
  - In Almalyk farmers' association of Boldumsaz etrap, Dashoguz velayat: Construction of a 250-seat school, a 10 m³ drinking water reservoir, a 100 m³ sewage reservoir, a 300 m³ fire-fighting reservoir, and a rubberized running track for a football field was completed between September 7, 2012, and August 30, 2013, at a total cost of \$2,422 million.
  - School No. 43: A 250-seat school in Maslakhatdepe village, Koneurgench etrap Dashoguz velayat was built between November 19, 2013, and March 31, 2014, at a total cost of \$2.7 million.
  - \* Construction of two artificial structures: On the road connecting the "Taze yol" and "Taze yap" farmers' associations, Koneurgench etrap, Dashoguz velayat, between November 10, 2014, and July 30, 2015, at a total cost of \$915 thousand.
  - School No. 10: A 600-seat school in the city of Kunyaurgench, Dashoguz velayat, was built between January 30, 2014, and September 30, 2015, at a total cost of \$3.512 million.
  - In 2015: Construction work was carried out on 4 artificial structures (bridges) along the road built in the territory of Koneurgench etrap, Dashoguz velayat, for \$862 thousand.
    - In Dashoguz velayat: On the Koneurgench Turkmenbashi road section, from the "Bereket" to "Komsomolskaya" farmers' associations, two artificial structures were built between December 28, 2014, and December 30, 2015, at a total cost of \$448 thousand.
  - In 2016: Construction work was completed on the "Diyar" 35 kV transformer substation in Ashqabat at a total cost of \$238 thousand.