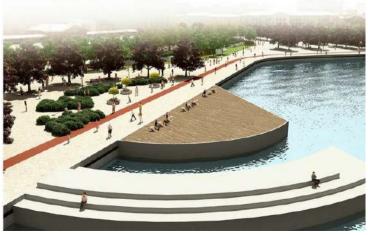

#### Yeni Kadıköy İskelesi

Günümüzde sahile düzensiz bir şekilde yayılmış motor iskeleleri ve Karaköy-Eminönü Vapur iskelesi'nin çağdaş teknoloji ve kentsel tasarım anlayışına uygun olarak yeniden tasarlanarak, bütün ulaşım modlarının bir araya geldiği nitelikli bir Transfer Noktası haline getirilmiştir.

Yeni Kadıköy İskelesi olarak tanımlanacak ve 'geçiş meydanı' işlevi taşıyacak bu sert zeminli kamusal alan, salt yoğun ulaşım fonksiyonlarını karşılamakla kalmayıp aynı zamanda kafe-büfe-dinlenmebuluşma alanları vb. kullanıcıların günlük rekreasyon ihtiyaçlarını da karşılayacaktır. Bununla beraber işlek Kıyı Bandı ile arkasındaki canlı Kentsel Doku arasında sağlıklı ve nitelikli bir geçiş alanı görevi görereltir.