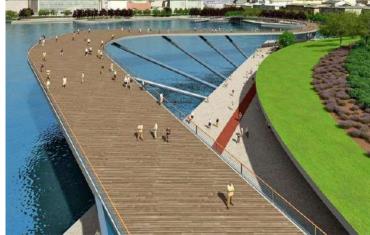

#### Yeni Kadıköy İskelesi

Günümüzde sahile düzensiz bir şekilde yayılmış motor iskeleleri ve Karaköy-Eminönü Vapur iskelesi'nin çağdaş teknoloji ve kentsel tasarım anlayışına uygun olarak yeniden tasarlanarak, bütün ulaşım modlarının bir araya geldiği nitelikli bir Transfer Noktası haline getirilmiştir.

Yeni Kadıköy İskelesi olarak tanımlanacak ve 'geçiş meydanı' işlevi taşıyacak bu sert zeminli kamusal alan, salt yoğun ulaşım fonksiyonlarını karşılamakla kalmayıp aynı zamanda kafe-büfe-dinlenmebuluşma alanları vb. kullanıcıların günlük rekreasyon ihtiyaçlarını da karşılayacaktır. Bununla beraber işlek Kıyı Bandı ile arkasındaki canlı Kentsel Doku arasında sağlıklı ve nitelikli bir geçiş alanı görevi görereltir.