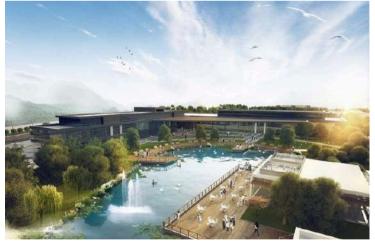

Project Type: TOURISM

Project: ORTAKÖY VALLEY RECREATION AREA

Location: İSTANBUL / TURKEY

Year: 2020

The Project Area: 266.639 m<sup>2</sup>

Project Scope: URBAN DESIGN

Project: KADIKÖY SQUARE URBAN DESIGN COMPETITION