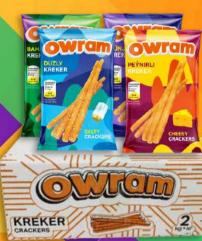

# The OWRAM company offers a wide range of products:

#### 1. Cracker sticks:

- with salt
- with sesame
- with cheese
- with baharat

- with salt
- · with cheese
- with chili pepper
- with natural garlic
- with onions
- with tomatoes and dill
- with dill
- with cream cheese flavor
- · with cheddar cheese flavor
- with onion and sour cream flavor
- mushroom with sour cream flavor
- with chili pepper and lime flavor
- with chili pepper and lemon flavor
- with the taste of jellied meat with horseradish.