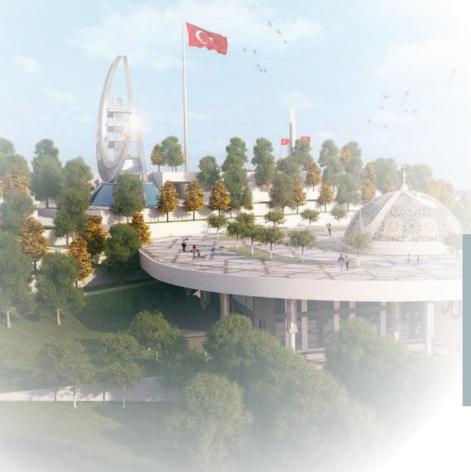

Project Type: TOURISM

Project: ORTAKÖY VALLEY RECREATION AREA

Location: İSTANBUL / TURKEY

Year: 2020

The Project Area: 266.639 m<sup>2</sup>

Project Scope: URBAN DESIGN

Project: KADIKÖY SQUARE URBAN DESIGN COMPETITION