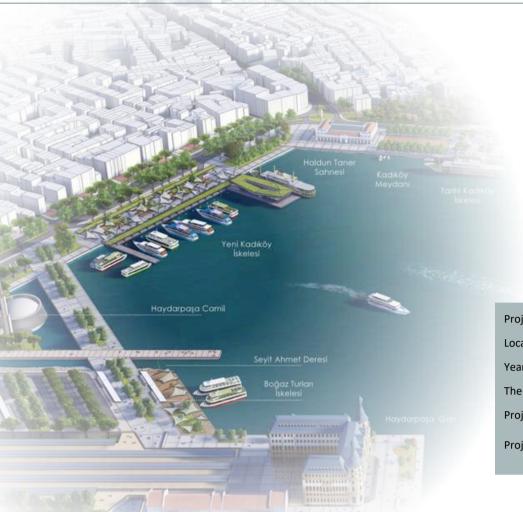

Project Type: TOURISM

Project: ORTAKÖY VALLEY RECREATION AREA

Location: İSTANBUL / TURKEY

Year: 2020

The Project Area: 266.639 m<sup>2</sup>

Project Scope: URBAN DESIGN

Project: KADIKÖY SQUARE URBAN DESIGN COMPETITION

Location: İSTANBUL / TURKEY

Year: 2020

The Project Area:

Project Scope: COMPETITION

Project Type: -

#### Yeni Kadıköy İskelesi

Günümüzde sahile düzensiz bir şekilde yayılmış motor iskeleleri ve Karaköy-Eminönü Vapur iskelesi'nin çağdaş teknoloji ve kentsel tasarım anlayışına uygun olarak yeniden tasarlanarak, bütün ulaşım modlarının bir araya geldiği nitelikli bir Transfer Noktası haline getirilmiştir.

Yeni Kadıköy İskelesi olarak tanımlanacak ve 'geçiş meydanı' işlevi taşıyacak bu sert zeminli kamusal alan, salt yoğun ulaşım fonksiyonlarını karşılamakla kalmayıp aynı zamanda kafe-büfe-dinlenmebuluşma alanları vb. kullanıcıların günlük rekreasyon ihtiyaçlarını da karşılayacaktır. Bununla beraber işlek Kıyı Bandı ile arkasındaki canlı Kentsel Doku arasında sağlıklı ve nitelikli bir geçiş alanı görevi görereltir.