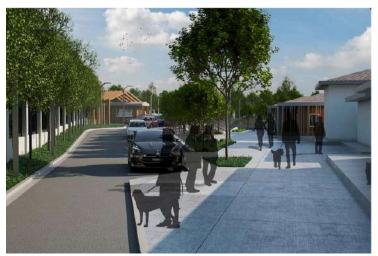

#### Yeni Kadıköy İskelesi

Günümüzde sahile düzensiz bir şekilde yayılmış motor iskeleleri ve Karaköy-Eminönü Vapur iskelesi'nin çağdaş teknoloji ve kentsel tasarım anlayışına uygun olarak yeniden tasarlanarak, bütün ulaşım modlarının bir araya geldiği nitelikli bir Transfer Noktası haline getirilmiştir.

Yeni Kadıköy İskelesi olarak tanımlanacak ve 'geçiş meydanı' işlevi taşıyacak bu sert zeminli kamusal alan, salt yoğun ulaşım fonksiyonlarını karşılamakla kalmayıp aynı zamanda kafe-büfe-dinlenmebuluşma alanları vb. kullanıcıların günlük rekreasyon ihtiyaçlarını da karşılayacaktır. Bununla beraber işlek Kıyı Bandı ile arkasındaki canlı Kentsel Doku arasında sağlıklı ve nitelikli bir geçiş alanı görevi görereltir.