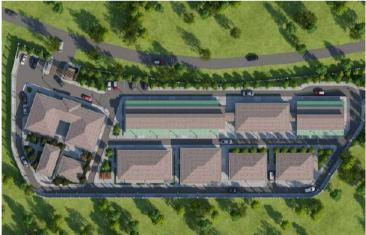

- +966569992168
- info@asasgc.com
- www.asasgc.com
- Saudi Arabia, Sari Street, Sari Star Tower, Jeddah City

Project: MAXX ROYAL BODRUM

Location: MUĞLA / TURKEY

Year: 2021

The Project Area: 147.635 m²

Project Scope: LANDSCAPE CONCEPT AND APPLICATION PROJECTS