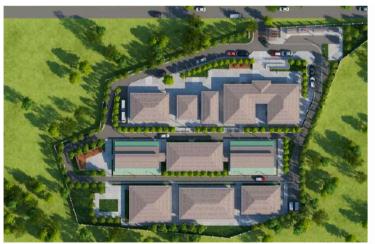

- +966569992168
- info@asasgc.com
- www.asasgc.com
- Saudi Arabia, Sari Street, Sari Star Tower, Jeddah City

Project: MAXX ROYAL BODRUM

Location: MUĞLA / TURKEY

Year: 2021

The Project Area: 147.635 m²

Project Scope: LANDSCAPE CONCEPT AND APPLICATION PROJECTS