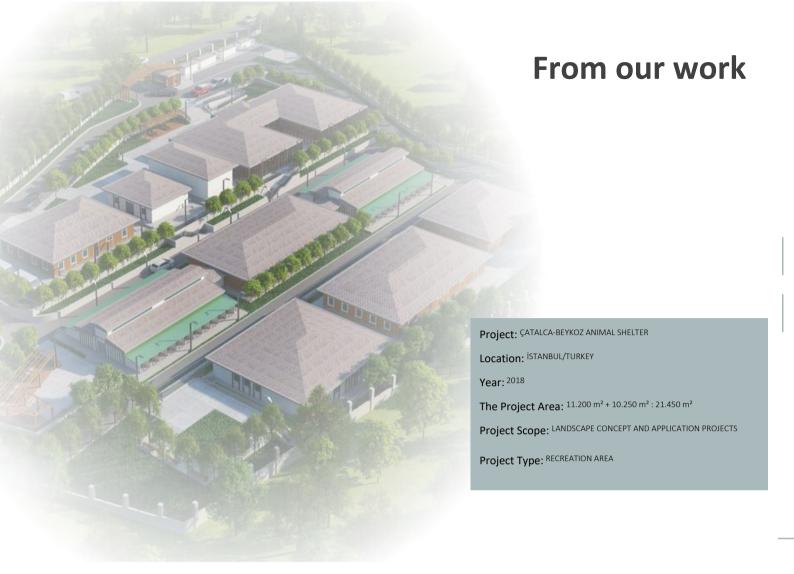

- +966569992168
- info@asasgc.com
- www.asasgc.com
- Saudi Arabia, Sari Street, Sari Star Tower, Jeddah City

Project: MAXX ROYAL BODRUM

Location: MUĞLA / TURKEY

Year: 2021

The Project Area: 147.635 m²

Project Scope: LANDSCAPE CONCEPT AND APPLICATION PROJECTS