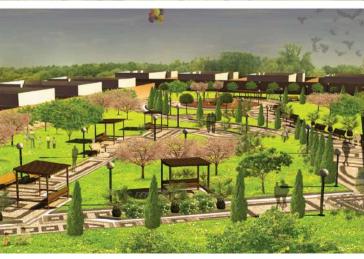

Project: PALM TIHUN LODGE

Location: SIERRA LEONE / AFRICA

The Project Area: 98.000 m²

Project Scope: HOUSING

Project: BABACAN HOLDING BEYLIKDUZU CENTRAL PROJECT

Location: ISTANBUL / TURKEY

Year: 2022

The Project Area: 20.000 m²

Project Scope: HOUSING

Project: EDEN PARK LANDSCAPE DESIGN PROJECT

Location: İSTANBUL/TURKEY

Year: 2021

The Project Area: 5.000 m²

Project Scope: HOUSING

\*Sign of the city awards 2017

Project: ÇAYDERESİ CITY PARK