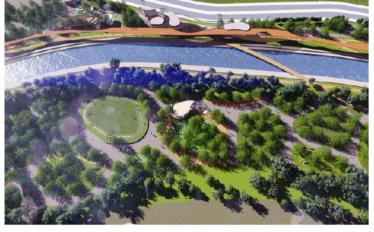

Project Type: TOURISM

Project: ORTAKÖY VALLEY RECREATION AREA

Location: İSTANBUL / TURKEY

Year: 2020

The Project Area: 266.639 m<sup>2</sup>

Project Scope: URBAN DESIGN

Project: KADIKÖY SQUARE URBAN DESIGN COMPETITION