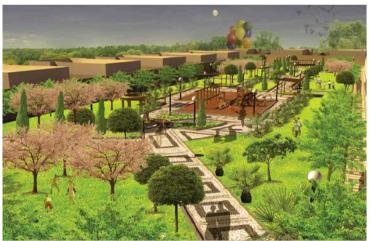

Location: İSTANBUL / TURKEY

Year: 2015

The Project Area: 235.000 m²

Project Scope: LANDSCAPE AND ARCHITECTURAL APPLICATION PROJECTS

Project Type : URBAN DESIGN

Project: SOUTH HARBOUR INTERNATIONAL IDEA COMPETITION

Location: HELSINKI / FINLAND

Year: 2011

Project Scope: LANDSCAPE AND ARCHITECTURAL DESIGN PROJECTS

Project Type: COMPETITION

Project: ÇAMLIK TEPESİ RECREATION AREA

Location: BALIKESİR / TURKEY

Year: 2015

The Project Area: 265.000 m<sup>2</sup>