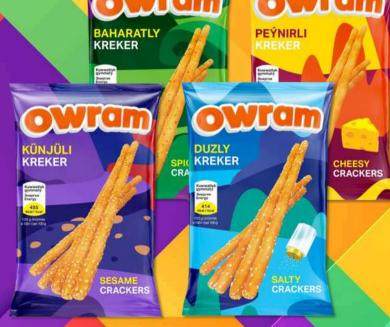

#### Our Advantage:

- ➤ <u>Variety of Flavors</u>: We offer a wide range of flavor combinations to cater to the diverse tastes of our consumers. From salty and sesame-flavored cracker sticks to garlic, onion, and paprika croutons, and from vanilla and cream cookies to condensed milk and cocoa flavors everyone will find their favorite taste.
- Quality and Freshness: Our products are made from carefully selected ingredients using modern technologies, ensuring high quality and taste preservation. We guarantee the freshness of every product.
- ➤ <u>Variety of Packaging</u>: We offer various packaging options to meet the needs of different markets. From small portions for single consumption to large packs for families and restaurants.
- Competitive Prices: We strive to offer competitive prices to our partners to help them increase sales and achieve high profits.

#### 1. Cracker sticks:

- with salt
- with sesame
- with cheese
- with baharat

- with salt
- · with cheese
- with chili pepper
- with natural garlic
- with onions
- with tomatoes and dill
- with dill
- with cream cheese flavor
- · with cheddar cheese flavor
- with onion and sour cream flavor
- mushroom with sour cream flavor
- with chili pepper and lime flavor
- with chili pepper and lemon flavor
- with the taste of jellied meat with horseradish.