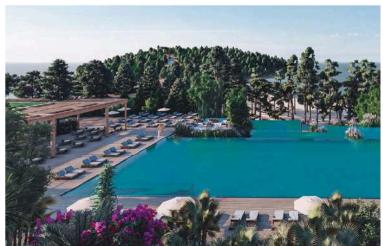

- +966569992168
- info@asasgc.com
- www.asasgc.com
- Saudi Arabia, Sari Street, Sari Star Tower, Jeddah City

Project: MAXX ROYAL BODRUM

Location: MUĞLA / TURKEY

Year: 2021

The Project Area: 147.635 m²

Project Scope: LANDSCAPE CONCEPT AND APPLICATION PROJECTS