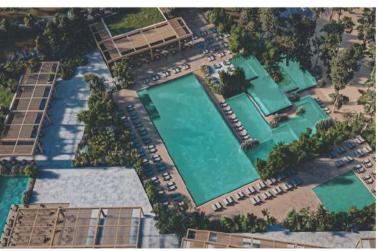

- +966569992168
- info@asasgc.com
- www.asasgc.com
- Saudi Arabia, Sari Street, Sari Star Tower, Jeddah City

Project: MAXX ROYAL BODRUM

Location: MUĞLA / TURKEY

Year: 2021

The Project Area: 147.635 m²

Project Scope: LANDSCAPE CONCEPT AND APPLICATION PROJECTS