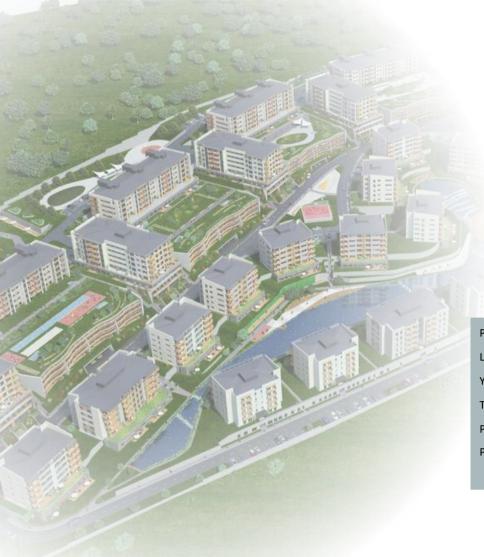

Project: PALM TIHUN LODGE

Location: SIERRA LEONE / AFRICA

The Project Area: 98.000 m²

Project Scope: HOUSING

Project: BABACAN HOLDING BEYLIKDUZU CENTRAL PROJECT

Location: ISTANBUL / TURKEY

Year: 2022

The Project Area: 20.000 m²

Project Scope: HOUSING

Project: EDEN PARK LANDSCAPE DESIGN PROJECT

Location: İSTANBUL/TURKEY

Year: 2021

The Project Area: 5.000 m²

Project Scope: HOUSING

\*Sign of the city awards 2017

Project: ÇAYDERESİ CITY PARK