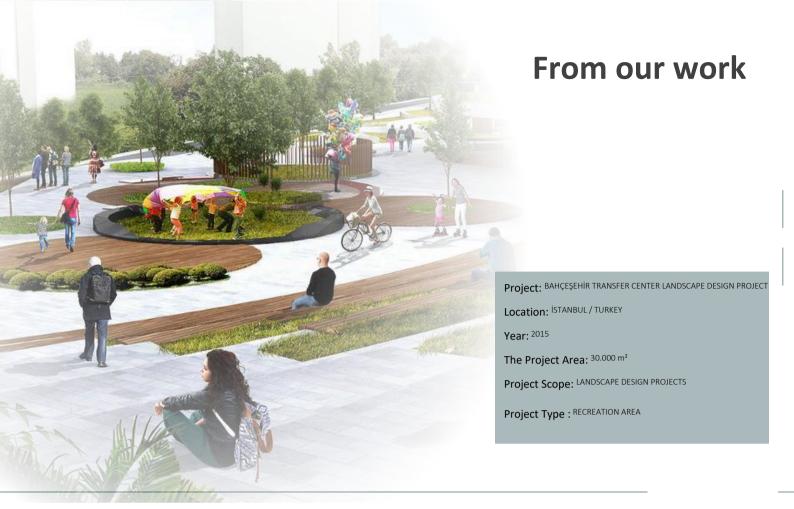

#### Yeni Kadıköy İskelesi

Günümüzde sahile düzensiz bir şekilde yayılmış motor iskeleleri ve Karaköy-Eminönü Vapur iskelesi'nin çağdaş teknoloji ve kentsel tasarım anlayışına uygun olarak yeniden tasarlanarak, bütün ulaşım modlarının bir araya geldiği nitelikli bir Transfer Noktası haline getirilmiştir.

Yeni Kadıköy İskelesi olarak tanımlanacak ve 'geçiş meydanı' işlevi taşıyacak bu sert zeminli kamusal alan, salt yoğun ulaşım fonksiyonlarını karşılamakla kalmayıp aynı zamanda kafe-büfe-dinlenmebuluşma alanları vb. kullanıcıların günlük rekreasyon ihtiyaçlarını da karşılayacaktır. Bununla beraber işlek Kıyı Bandı ile arkasındaki canlı Kentsel Doku arasında sağlıklı ve nitelikli bir geçiş alanı görevi görereltir.