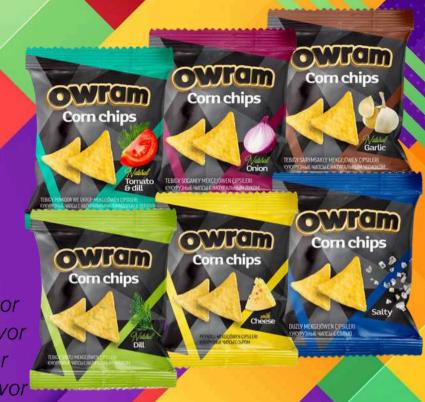

# The OWRAM company offers a wide range of products:

#### 1. Cracker sticks:

- with salt
- with sesame
- with cheese
- with baharat

- with salt
- · with cheese
- with chili pepper
- with natural garlic
- with onions
- with tomatoes and dill
- with dill
- with cream cheese flavor
- · with cheddar cheese flavor
- with onion and sour cream flavor
- mushroom with sour cream flavor
- with chili pepper and lime flavor
- with chili pepper and lemon flavor
- with the taste of jellied meat with horseradish.