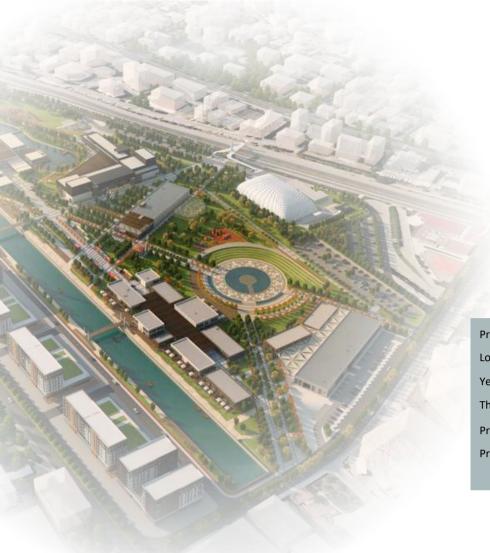

Project Type: TOURISM

Project: ORTAKÖY VALLEY RECREATION AREA

Location: İSTANBUL / TURKEY

Year: 2020

The Project Area: 266.639 m<sup>2</sup>

Project Scope: URBAN DESIGN

Project: KADIKÖY SQUARE URBAN DESIGN COMPETITION