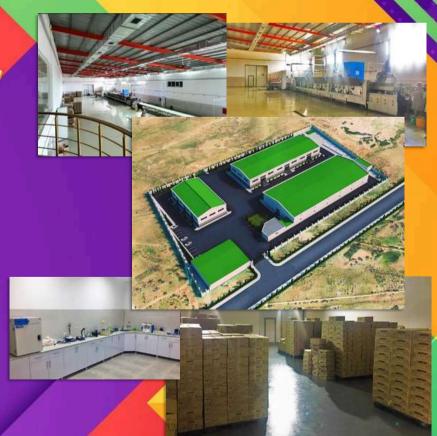

#### **OUR SERVICE**

Quality standards are one of the fundamental pillars that distinguish Asas Juzur Al-Binaa Company in the field of general contracting. The unwavering commitment to these standards is not just a level of business performance, but rather an integrated philosophy through which the company seeks to achieve the highest levels of satisfaction among its clients and contribute to the success of their projects. Asas Juzur Al-Binaa Company adopts a comprehensive approach to quality assurance by applying strict standards at all stages of work, starting from planning to implementation and final delivery.

#### Company services in the field of construction

Asas Juzur Al-Binaa General Contracting Company provides a variety of services in the field of construction, including basic and executive construction works for new projects. One of the basic services is the construction of cement and concrete structures, which are the backbone of any construction project. The company ensures the use of high-quality materials and advanced technologies, which contribute to achieving the strength and durability of the structure.

In addition, the company provides infrastructure services, which include the construction of roads, bridges and public facilities. The importance of these services is to ensure the provision of a strong and safe foundation that enables the future expansion and development of the region. Modern technologies are used, such as advanced construction project management systems, which focus on planning and implementing projects efficiently.

The company is also interested in external installations, as it provides integrated services related to roofs, windows and doors, as part of the complementary works. These installations are an essential part of protecting buildings and improving their attractiveness. The company applies follow-up and monitoring systems to ensure the quality of implementation and adherence to international standards, and conducts periodic inspections during each stage of work.

The team at Asas Juzur Construction Company is keen to maintain safety standards during the construction process, where workers are continuously trained and the necessary safety equipment is provided. All these areas come together to achieve the company's vision of providing value-added construction projects that match customer expectations and market aspirations. Quality, safety, and modern technologies are the main axes in every project adopted by the company.