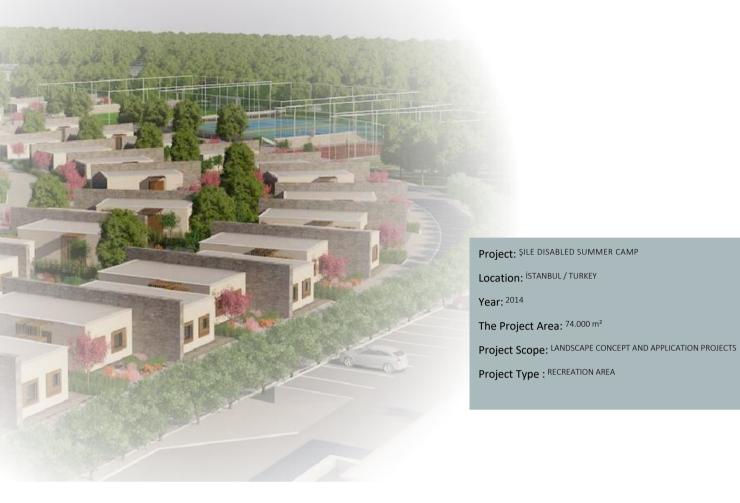

17

Project: ÇAYDERESİ CITY PARK

Location: İSTANBUL / TURKEY

Year: 2015

The Project Area: 235.000 m²

Project Scope: LANDSCAPE AND ARCHITECTURAL APPLICATION PROJECTS

Project Type : URBAN DESIGN





















Project: SOUTH HARBOUR INTERNATIONAL IDEA COMPETITION

Location: HELSINKI / FINLAND

Year: 2011

Project Scope: LANDSCAPE AND ARCHITECTURAL DESIGN PROJECTS

Project Type: COMPETITION











Project: ÇAMLIK TEPESİ RECREATION AREA

Location: BALIKESİR / TURKEY

Year: 2015

The Project Area: 265.000 m<sup>2</sup>

Project Scope: URBAN DESIGN

Project Type: RECREATION AREA











Project: KONYA-ZERMERAM

Location: KONYA / TURKEY

Year: 2017

The Project Area: 300.000 m<sup>2</sup>

Project Scope: LANDSCAPE CONCEPT AND APPLICATION PROJECTS

Project Type: HOUSING



















































#### **About Company**

Founded in: 2011

 Core business: Construction and production of waterproofing materials

•Key achievements:

- Construction of schools, roads, and infrastructure
- Launch of a plant for the production of waterproofing materials
- •Geographical reach: Turkmenistan, CIS countries Afghanistan, Iran, Turkey









- Established in 2011, based on a license issued by the Ministry of Construction and Architecture of Turkmenistan, the following projects were constructed:
  - In Almalyk farmers' association of Boldumsaz etrap, Dashoguz velayat: Construction of a 250-seat school, a 10 m³ drinking water reservoir, a 100 m³ sewage reservoir, a 300 m³ fire-fighting reservoir, and a rubberized running track for a football field was com