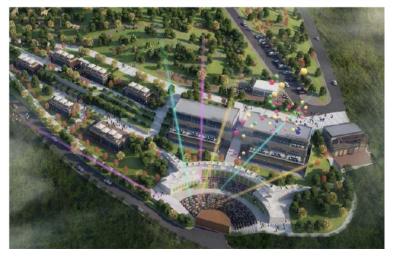

#### Yeni Kadıköy İskelesi

Günümüzde sahile düzensiz bir şekilde yayılmış motor iskeleleri ve Karaköy-Eminönü Vapur iskelesi'nin çağdaş teknoloji ve kentsel tasarım anlayışına uygun olarak yeniden tasarlanarak, bütün ulaşım modlarının bir araya geldiği nitelikli bir Transfer Noktası haline getirilmiştir.

Yeni Kadıköy İskelesi olarak tanımlanacak ve 'geçiş meydanı' işlevi taşıyacak bu sert zeminli kamusal alan, salt yoğun ulaşım fonksiyonlarını karşılamakla kalmayıp aynı zamanda kafe-büfe-dinlenmebuluşma alanları vb. kullanıcıların günlük rekreasyon ihtiyaçlarını da karşılayacaktır. Bununla beraber işlek Kıyı Bandı ile arkasındaki canlı Kentsel Doku arasında sağlıklı ve nitelikli bir geçiş alanı görevi görereltir.