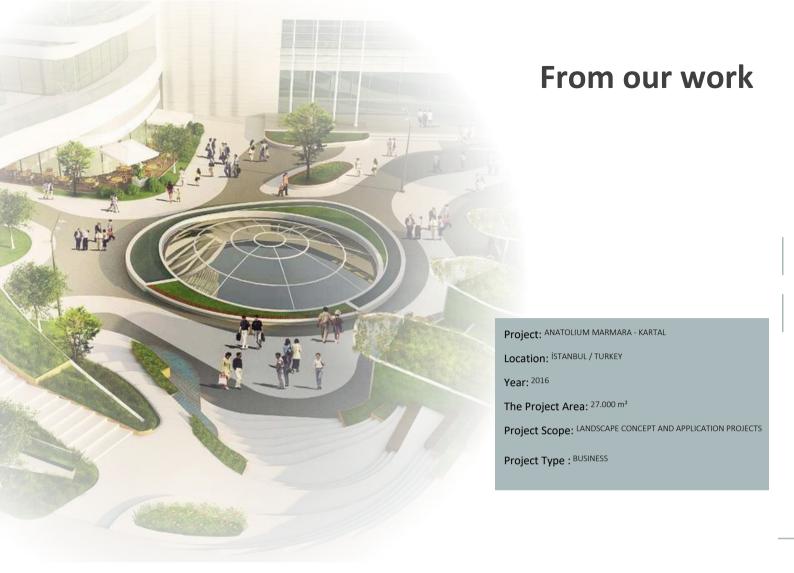

- +966569992168
- info@asasgc.com
- www.asasgc.com
- Saudi Arabia, Sari Street, Sari Star Tower, Jeddah City

Project: MAXX ROYAL BODRUM

Location: MUĞLA / TURKEY

Year: 2021

The Project Area: 147.635 m²

Project Scope: LANDSCAPE CONCEPT AND APPLICATION PROJECTS