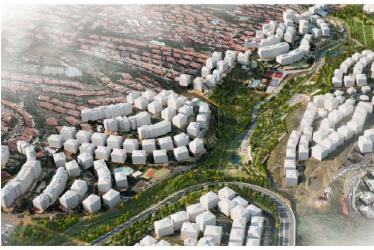

Project Type: TOURISM

Project: ORTAKÖY VALLEY RECREATION AREA

Location: İSTANBUL / TURKEY

Year: 2020

The Project Area: 266.639 m<sup>2</sup>

Project Scope: URBAN DESIGN

Project: KADIKÖY SQUARE URBAN DESIGN COMPETITION