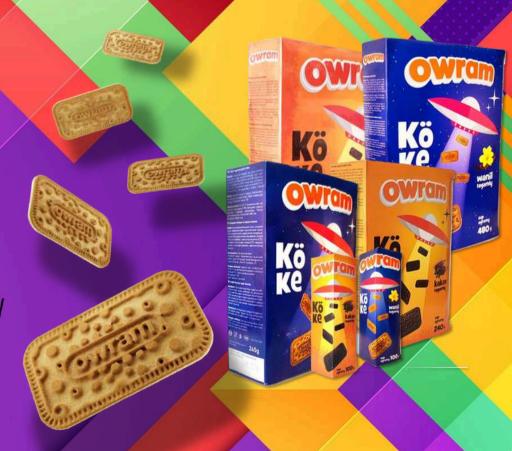

#### 4. Cookies:

- vanilla
- creamy
- with cocoa
- with the taste of condensed milk.