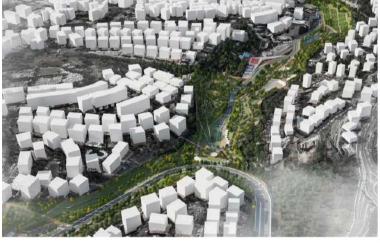

Project Type: TOURISM

Project: ORTAKÖY VALLEY RECREATION AREA

Location: İSTANBUL / TURKEY

Year: 2020

The Project Area: 266.639 m<sup>2</sup>

Project Scope: URBAN DESIGN

Project: KADIKÖY SQUARE URBAN DESIGN COMPETITION