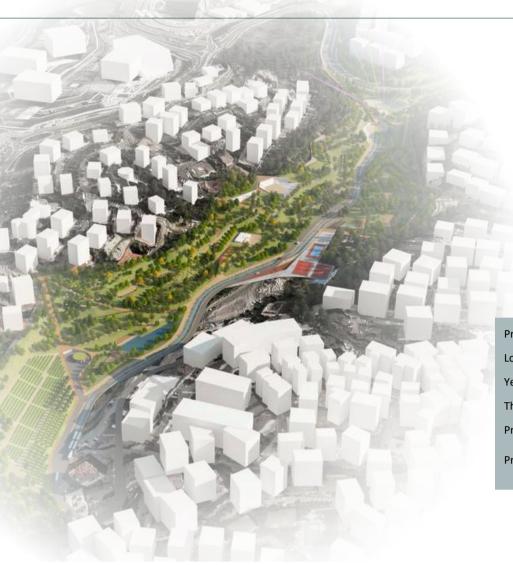

#### Yeni Kadıköy İskelesi

Günümüzde sahile düzensiz bir şekilde yayılmış motor iskeleleri ve Karaköy-Eminönü Vapur iskelesi'nin çağdaş teknoloji ve kentsel tasarım anlayışına uygun olarak yeniden tasarlanarak, bütün ulaşım modlarının bir araya geldiği nitelikli bir Transfer Noktası haline getirilmiştir.

Yeni Kadıköy İskelesi olarak tanımlanacak ve 'geçiş meydanı' işlevi taşıyacak bu sert zeminli kamusal alan, salt yoğun ulaşım fonksiyonlarını karşılamakla kalmayıp aynı zamanda kafe-büfe-dinlenmebuluşma alanları vb. kullanıcıların günlük rekreasyon ihtiyaçlarını da karşılayacaktır. Bununla beraber işlek Kıyı Bandı ile arkasındaki canlı Kentsel Doku arasında sağlıklı ve nitelikli bir geçiş alanı görevi görereltir.