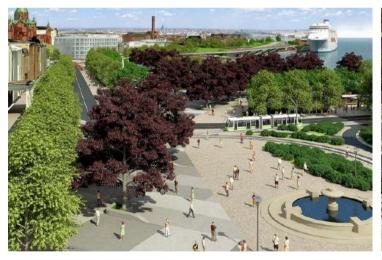

#### Yeni Kadıköy İskelesi

Günümüzde sahile düzensiz bir şekilde yayılmış motor iskeleleri ve Karaköy-Eminönü Vapur iskelesi'nin çağdaş teknoloji ve kentsel tasarım anlayışına uygun olarak yeniden tasarlanarak, bütün ulaşım modlarının bir araya geldiği nitelikli bir Transfer Noktası haline getirilmiştir.

Yeni Kadıköy İskelesi olarak tanımlanacak ve 'geçiş meydanı' işlevi taşıyacak bu sert zeminli kamusal alan, salt yoğun ulaşım fonksiyonlarını karşılamakla kalmayıp aynı zamanda kafe-büfe-dinlenmebuluşma alanları vb. kullanıcıların günlük rekreasyon ihtiyaçlarını da karşılayacaktır. Bununla beraber işlek Kıyı Bandı ile arkasındaki canlı Kentsel Doku arasında sağlıklı ve nitelikli bir geçiş alanı görevi görereltir.