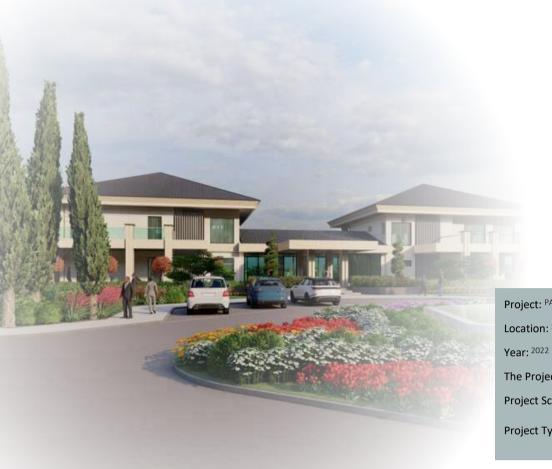

- +966569992168
- info@asasgc.com
- www.asasgc.com
- Saudi Arabia, Sari Street, Sari Star Tower, Jeddah City

Project: MAXX ROYAL BODRUM

Location: MUĞLA / TURKEY

Year: 2021

The Project Area: 147.635 m²

Project Scope: LANDSCAPE CONCEPT AND APPLICATION PROJECTS