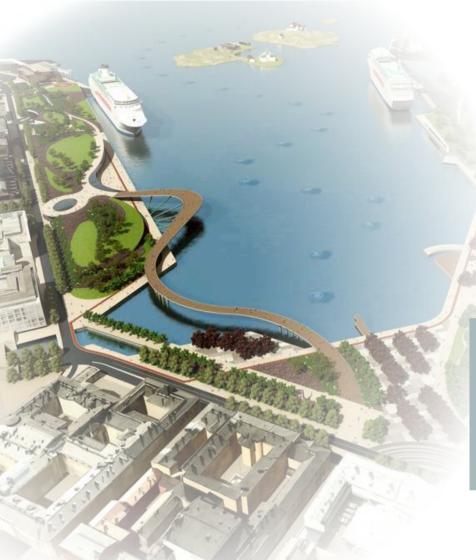

Location: İSTANBUL / TURKEY

Year: 2015

The Project Area: 235.000 m²

Project Scope: LANDSCAPE AND ARCHITECTURAL APPLICATION PROJECTS

Project Type : URBAN DESIGN

Project: SOUTH HARBOUR INTERNATIONAL IDEA COMPETITION

Location: HELSINKI / FINLAND

Year: 2011

Project Scope: LANDSCAPE AND ARCHITECTURAL DESIGN PROJECTS

Project Type: COMPETITION

Project: ÇAMLIK TEPESİ RECREATION AREA

Location: BALIKESİR / TURKEY

Year: 2015

The Project Area: 265.000 m<sup>2</sup>