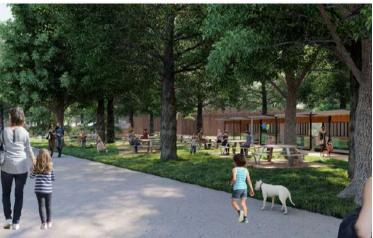

- +966569992168
- info@asasgc.com
- www.asasgc.com
- Saudi Arabia, Sari Street, Sari Star Tower, Jeddah City

Project: MAXX ROYAL BODRUM

Location: MUĞLA / TURKEY

Year: 2021

The Project Area: 147.635 m²

Project Scope: LANDSCAPE CONCEPT AND APPLICATION PROJECTS