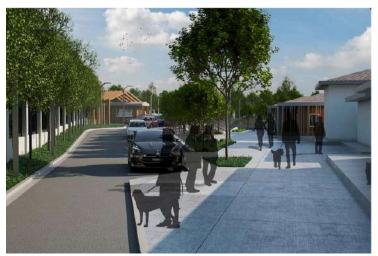

- +966569992168
- info@asasgc.com
- www.asasgc.com
- Saudi Arabia, Sari Street, Sari Star Tower, Jeddah City

Project: MAXX ROYAL BODRUM

Location: MUĞLA / TURKEY

Year: 2021

The Project Area: 147.635 m²

Project Scope: LANDSCAPE CONCEPT AND APPLICATION PROJECTS