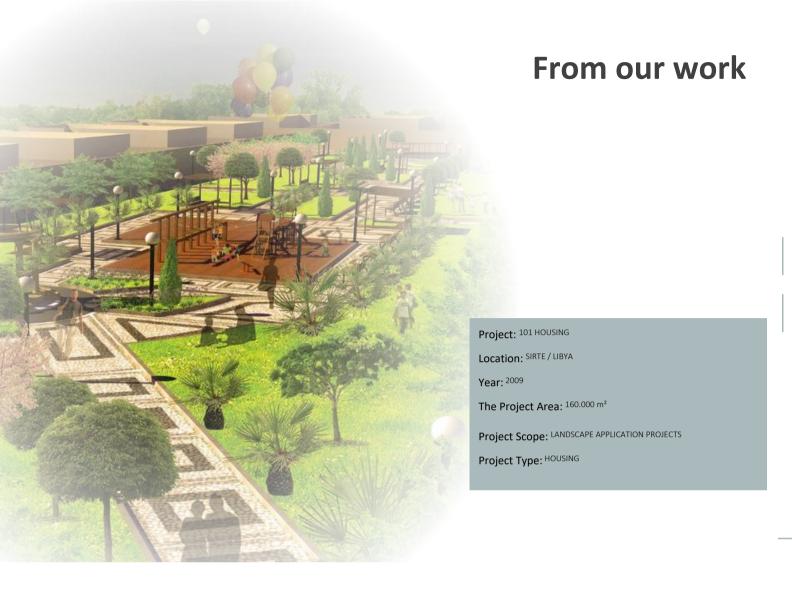

Sİ CITY PARK

Location: İSTANBUL / TURKEY

Year: 2015

The Project Area: 235.000 m²

Project Scope: LANDSCAPE AND ARCHITECTURAL APPLICATION PROJECTS

Project Type : URBAN DESIGN





















Project: SOUTH HARBOUR INTERNATIONAL IDEA COMPETITION

Location: HELSINKI / FINLAND

Year: 2011

Project Scope: LANDSCAPE AND ARCHITECTURAL DESIGN PROJECTS

Project Type: COMPETITION











Project: ÇAMLIK TEPESİ RECREATION AREA

Location: BALIKESİR / TURKEY

Year: 2015

The Project Area: 265.000 m<sup>2</sup>

Project Scope: URBAN DESIGN

Project Type: RECREATION AREA











Project: KONYA-ZERMERAM

Location: KONYA / TURKEY

Year: 2017

The Project Area: 300.000 m<sup>2</sup>

Project Scope: LANDSCAPE CONCEPT AND APPLICATION PROJECTS

Project Type: HOUSING



















































#### **About Company**

Founded in: 2011

 Core business: Construction and production of waterproofing materials

•Key achievements:

- Construction of schools, roads, and infrastructure
- Launch of a plant for the production of waterproofing materials
- •Geographical reach: Turkmenistan, CIS countries Afghanistan, Iran, Turkey









- Established in 2011, based on a license issued by the Ministry of Construction and Architecture of Turkmenistan, the following projects were constructed:
  - In Almalyk farmers' association of Boldumsaz etrap, Dashoguz velayat: Construction of a 250-seat school, a 10 m³ drinking water reservoir, a 100 m³ sewage reservoir, a 300 m³ fire-fighting reservoir, and a rubberized running track for a football field was completed between Septe