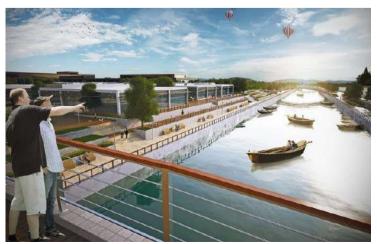

Project Type: TOURISM

Project: ORTAKÖY VALLEY RECREATION AREA

Location: İSTANBUL / TURKEY

Year: 2020

The Project Area: 266.639 m<sup>2</sup>

Project Scope: URBAN DESIGN

Project: KADIKÖY SQUARE URBAN DESIGN COMPETITION