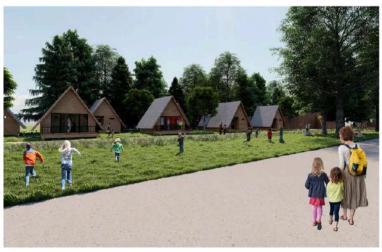

- +966569992168
- info@asasgc.com
- www.asasgc.com
- Saudi Arabia, Sari Street, Sari Star Tower, Jeddah City

Project: MAXX ROYAL BODRUM

Location: MUĞLA / TURKEY

Year: 2021

The Project Area: 147.635 m²

Project Scope: LANDSCAPE CONCEPT AND APPLICATION PROJECTS