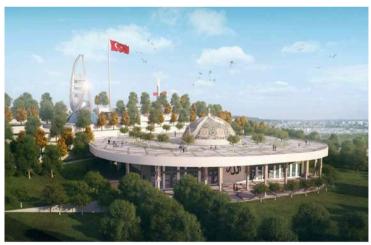

Project Type: TOURISM

Project: ORTAKÖY VALLEY RECREATION AREA

Location: İSTANBUL / TURKEY

Year: 2020

The Project Area: 266.639 m<sup>2</sup>

Project Scope: URBAN DESIGN

Project: KADIKÖY SQUARE URBAN DESIGN COMPETITION