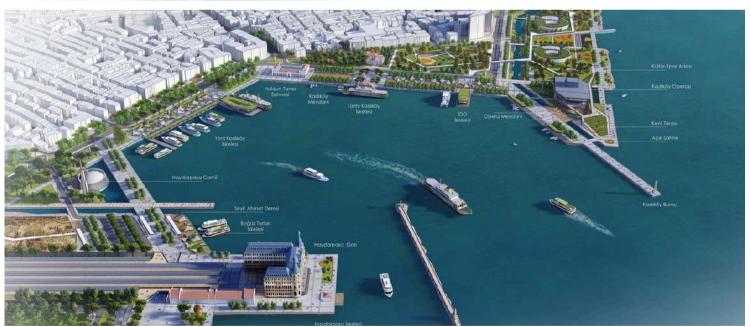

#### Yeni Kadıköy İskelesi

Günümüzde sahile düzensiz bir şekilde yayılmış motor iskeleleri ve Karaköy-Eminönü Vapur iskelesi'nin çağdaş teknoloji ve kentsel tasarım anlayışına uygun olarak yeniden tasarlanarak, bütün ulaşım modlarının bir araya geldiği nitelikli bir Transfer Noktası haline getirilmiştir.

Yeni Kadıköy İskelesi olarak tanımlanacak ve 'geçiş meydanı' işlevi taşıyacak bu sert zeminli kamusal alan, salt yoğun ulaşım fonksiyonlarını karşılamakla kalmayıp aynı zamanda kafe-büfe-dinlenmebuluşma alanları vb. kullanıcıların günlük rekreasyon ihtiyaçlarını da karşılayacaktır. Bununla beraber işlek Kıyı Bandı ile arkasındaki canlı Kentsel Doku arasında sağlıklı ve nitelikli bir geçiş alanı görevi görereltir.