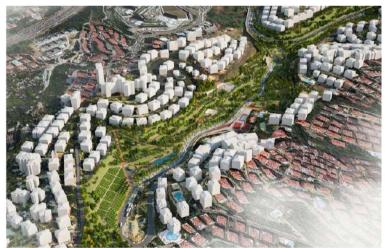

Project Type: TOURISM

Project: ORTAKÖY VALLEY RECREATION AREA

Location: İSTANBUL / TURKEY

Year: 2020

The Project Area: 266.639 m<sup>2</sup>

Project Scope: URBAN DESIGN

Project: KADIKÖY SQUARE URBAN DESIGN COMPETITION