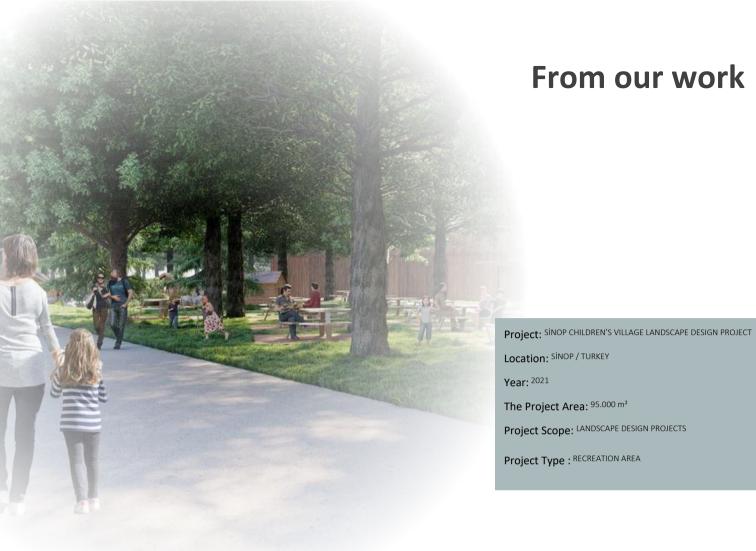

- +966569992168
- info@asasgc.com
- www.asasgc.com
- Saudi Arabia, Sari Street, Sari Star Tower, Jeddah City

Project: MAXX ROYAL BODRUM

Location: MUĞLA / TURKEY

Year: 2021

The Project Area: 147.635 m²

Project Scope: LANDSCAPE CONCEPT AND APPLICATION PROJECTS