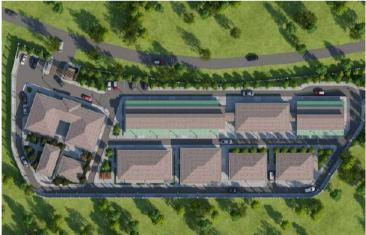

Project: PALM TIHUN LODGE

Location: SIERRA LEONE / AFRICA

The Project Area: 98.000 m²

Project Scope: HOUSING

Project: BABACAN HOLDING BEYLIKDUZU CENTRAL PROJECT

Location: ISTANBUL / TURKEY

Year: 2022

The Project Area: 20.000 m²