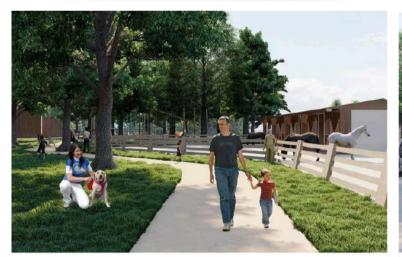

- +966569992168
- info@asasgc.com
- www.asasgc.com
- Saudi Arabia, Sari Street, Sari Star Tower, Jeddah City

Project: MAXX ROYAL BODRUM

Location: MUĞLA / TURKEY

Year: 2021

The Project Area: 147.635 m²

Project Scope: LANDSCAPE CONCEPT AND APPLICATION PROJECTS