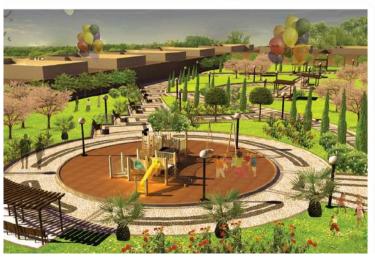

Location: HELSINKI / FINLAND

Year: 2011

Project Scope: LANDSCAPE AND ARCHITECTURAL DESIGN PROJECTS

Project Type: COMPETITION

Project: ÇAMLIK TEPESİ RECREATION AREA

Location: BALIKESİR / TURKEY

Year: 2015

The Project Area: 265.000 m<sup>2</sup>

Project Scope: URBAN DESIGN

Project Type: RECREATION AREA

Project: KONYA-ZERMERAM

Location: KONYA / TURKEY

Year: 2017

The Project Area: 300.000 m<sup>2</sup>

Project Scope: LANDSCAPE CONCEPT AND APPLICATION PROJECTS