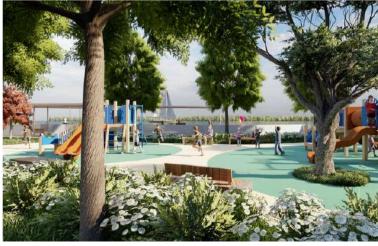

Project Type: TOURISM

Project: ORTAKÖY VALLEY RECREATION AREA

Location: İSTANBUL / TURKEY

Year: 2020

The Project Area: 266.639 m<sup>2</sup>

Project Scope: URBAN DESIGN

Project: KADIKÖY SQUARE URBAN DESIGN COMPETITION