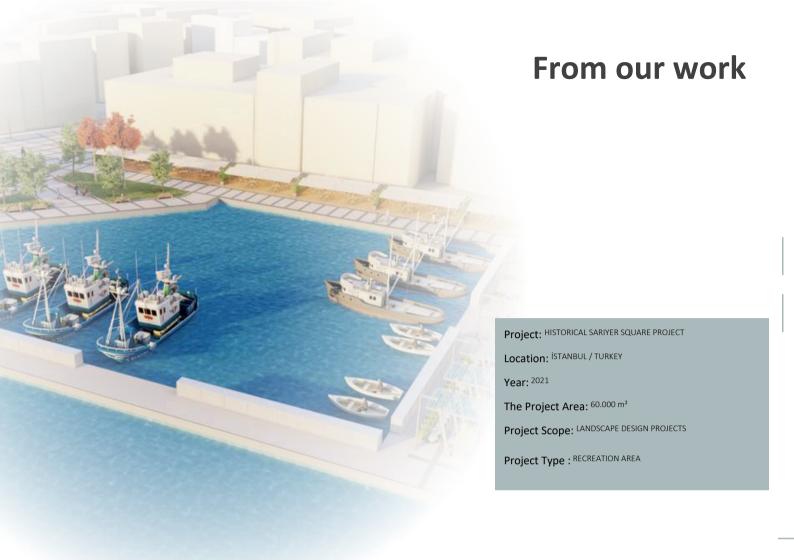

Project Type: TOURISM

Project: ORTAKÖY VALLEY RECREATION AREA

Location: İSTANBUL / TURKEY

Year: 2020

The Project Area: 266.639 m<sup>2</sup>

Project Scope: URBAN DESIGN

Project: KADIKÖY SQUARE URBAN DESIGN COMPETITION

Location: İSTANBUL / TURKEY

Year: 2020

The Project Area:

Project Scope: COMPETITION

Project Type: -